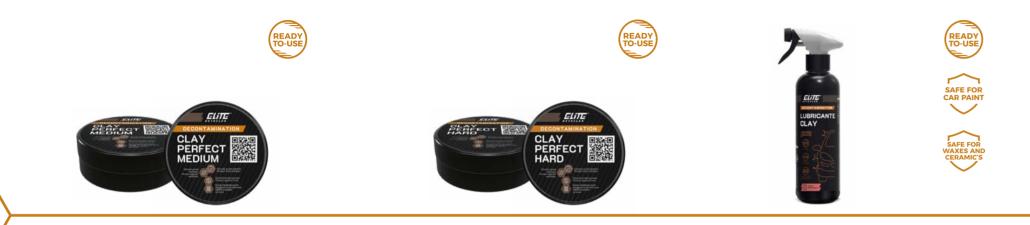

### CLAY PERFECT SOFT

Gentle and safe for car body clay to remove all impurities from the car body. Clay thanks to carefully selected ingredients, does not crumble and quickly obtains the desired consistency.

#### Usage:

- 1. Crush the clay in your hands
- 2. Apply the lubricant to the surface to be cleaned and start claying
- Application method: Manual cleaning.

### CLAY PERFECT MEDIUM

Delicate and safe for car paint, medium aggressiveness clay to remove all impurities from the car body. Thanks to properly selected ingredients, the clay does not crumble and quickly obtains the desired consistency.

### Usage:

- 1. Crush the clay in your hands
- 2. Apply the lubricant to the surface to be cleaned and start claying
- Application method: Manual cleaning.

### CLAY PERFECT HARD

Delicate and safe for car paint, high aggressiveness clay to remove all impurities from the car body. Thanks to properly selected ingredients, the clay does not crumble and quickly obtains the desired consistency.

### Usage:

- 1. Crush the clay in your hands
- 2. Apply the lubricant to the surface to be cleaned and start claying

Application method: Manual cleaning.

### LUBRICANTE CLAY

Lubricant with a scent of grapefruit. Provides the ideal level of slip when working with clays. Due to the neutral pH and the right composition of ingredients, it does not dissolve any clay.

#### Usage:

1. Apply a lubricant to the paint with a sprayer. 2. Start clay work 3. Refill the product as it dries out

### Application method: Sprayer.