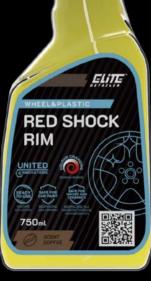

# **RED SHOCK RIM**

A gel preparation for removing metallic impurities and deposits from brake pads. The product has a neutral pH and coffee aroma. Safe for all types of rims, chrome, nickel, plastics and car paint. It creates the effect of the so-called "bleeding rim" in which all metallic impurities become red-violet. The right product viscosity ensures a long time of action on the surface and penetration of all stains.

### Product features:

- ⊳ neutral pH
- bleeding effect, change of color
- ▷ safe for all surfaces, glass, plastic, chrome, aluminum
- ▷ pleasant coffee smell
- ▷ high performance
- high content of surfactants
- ▷ consistency guarantees a long stay time on cleaned surface
- ▷ removes 100% metallic impurities, volatile rust and dust from brake pads

### **RED SHOCK RIM**

A gel preparation for removing metallic impurities and deposits from brake pads. The product has a neutral pH and coffee aroma. Safe for all types of rims, chrome, nickel, plastics and car paint. It creates the effect of the socalled "bleeding rim" in which all metallic impurities become red-violet.