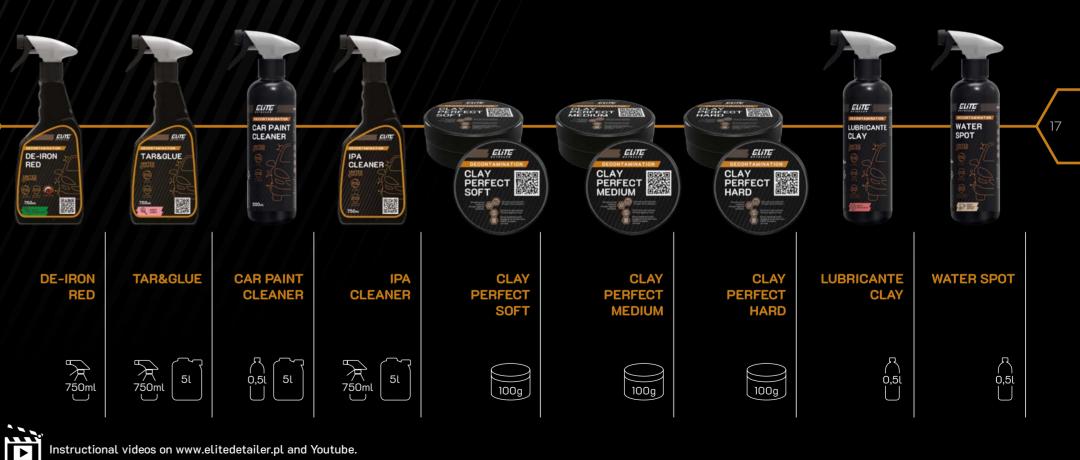

### DECONTAMINATION

### UNITED (4 INNOVATIONS

Products of this line are used to thoroughly clean the paint from metallic deposits, volatile rust, tar, resin and asphalt. After the application of these products, the paint is thoroughly cleaned and ready to apply waxes and coatings.

nstructional videos on www.elitedetailer.pl and Youtube.