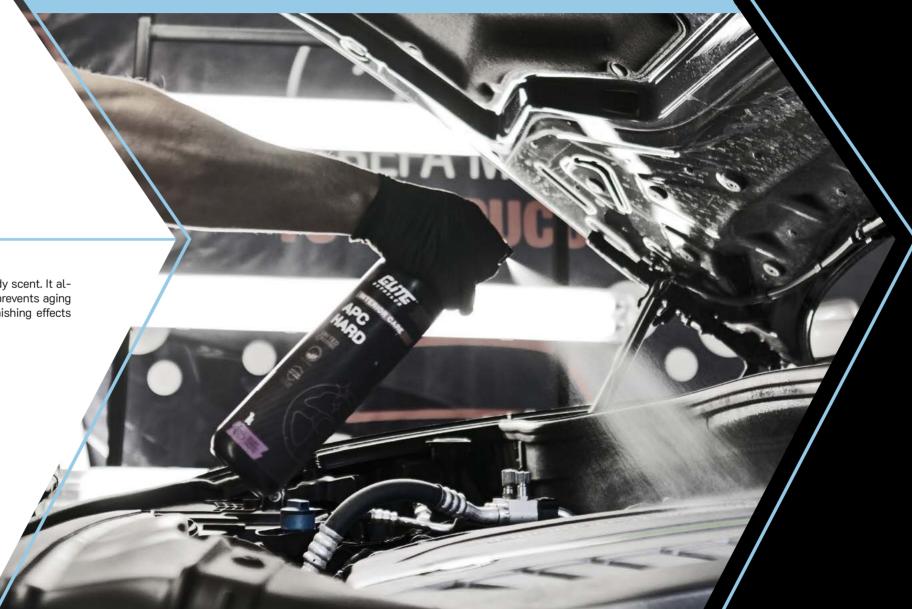

### APC HARD

Concentrated universal cleaning agent designed to remove heavy dirt from cockpits, plastics, vinyl, fabric upholstery and other elements of the vehicle interior. It has a pleasant fragrance of forest fruits. It is also suitable for removing dirt on the exterior of the vehicle.

### Usage:

1. Dilution from 1:5-1:15

- 2. Apply to the surface to be cleaned using a sprayer or a prespray cloth.
- 3. Work out the product on the surface with microfiber or a brush4. Remove excess with clean microfibre

Application method: Sprayer.