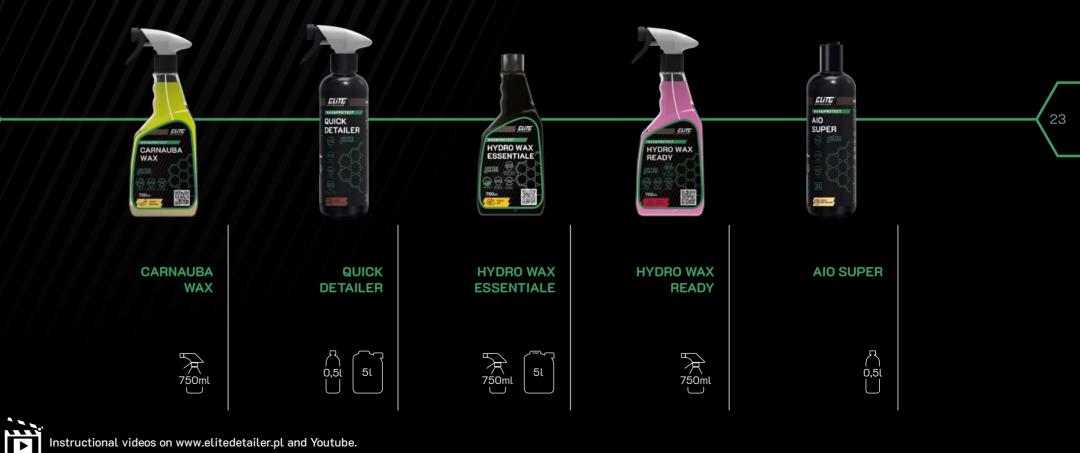

# CARNAUBA WAX

Two-phase, liquid wax with high content of brazilian Carnauba. High-Tech product gives the car body gloss and depth of colour. Permanently protects against harmful effects of atmospheric conditions. Polishing and lapping the product is simple and fast, and all thanks to carefully selected wax ingredients. Product evaporates guickly and leaves no streaks.

## QUICK DETAILER

Highly technologically advanced product based on synthetic polymers and waxes with a chocolate scent. It cleans the car body and gives a perfect shine, extracts the depth of colour and protects against harmful effects of atmospheric conditions. Leave long-lasting hydrophobic effect. Large content of polymers and synthetic waxes guarantees long-term effect. Thanks to carefully selected ingredients, polishing and lapping of the product is fast and comfortable. The product evaporates quickly and leaves no streaks.

### HYDRO WAX ESSENTIALE

Liquid synthetic wax applied to wet or dry surfaces. It has excellent hydrophobic properties, gives a high gloss and brings out the depth of colour. Protects car paint against atmospheric conditions. Thanks to carefully selected ingredients, polishing and lapping product is simple and fast. The product leaves no streaks.

### HYDRO WAX READY

Liquid synthetic wax applied to wet or dry surfaces. It has excellent hydrophobic properties, gives a high gloss and brings out the depth of colour. Protects car paint against atmospheric conditions. Thanks to carefully selected ingredients, polishing and lapping product is simple and fast. The product leaves no streaks.

### AIO SUPER

The innovative "3 in 1" product which contains cleaner, glaze and sealant. Cleans, masks minor imperfections and protects the paint. Leaves a durable hydrophobic coating. Thanks to carefully selected ingredients, polishing and lapping of product