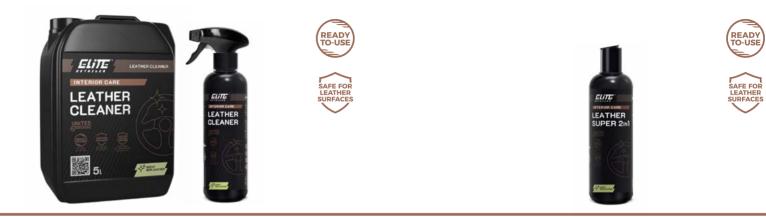

### LEATHER CLEANER

Innovative water-based cleaner, safe for the delicate leather surfaces. Perfectly removes various types of stains and dirt, eliminates unpleasant odors, does not cause discoloration. Without solvents.

### Usage:

- Apply to the surface to be cleaned using a sprayer or applicator
- 2. Develop the product with a soft brush
- 3. Remove the rest of the product with a clean microfiber
- 4. Allow to dry and protect the surface with Leather Creme

Application method: Atomizer, applicator.

### LEATHER SUPER 2 IN 1

An innovative product containing cleaner and conditioners. Cleans and preserves leather elements. It has a UV filter. Softens and protects leather parts against re-contamination.

### Usage:

- 1. Apply to the surface with an applicator
- 2. Work out product with soft microfiber

### Application method: Applicator.

### LEATHER CREME

Leather cream with neutral, safe pH. Perfectly cares for and nourishes the skin, additionally it has a UV filter. It perfectly preserves and protects leather elements and seams. Thanks to an appropriate selection of ingredients, it softens leather elements and protects them against dirt.

#### Usage:

0,5l

38

- 1. Apply a small amount to the applicator or microfiber and spread on the surface
- 2. After 3-4 minutes, polish the surfaces with a microfiber

Application method: Applicator, microfiber.