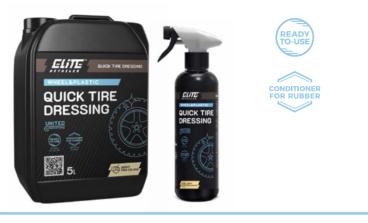

### QUICK TIRE DRESSING

Quick and easy to apply dressing for tires. It has a pleasant scent of balloon chewing gum. Restores the natural look, protects against harmful effects of atmospheric factors, leaves satin finish. Thanks to its resin and silica content leaves a long-lasting effect on the new tyre.

### Usage:

- Apply to a clean and dry tire with an applicator or an atomiser
- 2. Remove excess product with a dry cloth

Application method: Sprayer, applicator.