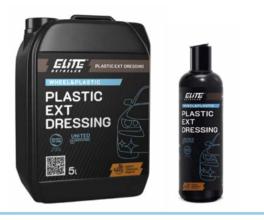

#### Dressing for car exterior plastics with tropical fruit fragrance.

PLASTIC EXT DRESSING

Restores the original appearance of the plastic elements, extracts the depth of colour and protects the elements against its loss. It leaves a long-lasting hydrophobic effect.

#### Usage:

- 1. Apply on a clean and dry surface using an applicator
- 2. Distribute evenly
- 3. Remove excess with a dry cloth
- Application method: Applicator.