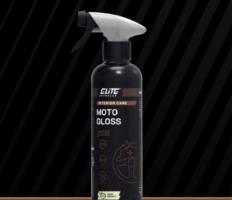

### **MOTO GLOSS**

Innovative, highly technologically advanced preparation that restores deep blackness for plastic and rubber elements of the engine compartment. Guaranteed durable anti-static and anti-soiling effect, which prevents re-deposition of dirt. It protects and nourishes rubber and plastic elements. Delays the process of aging and cracking of rubber elements. Quick and easy application for a wet engine, and no need for lapping the product, greatly speeds up the work...

### MOTO GLOSS

An innovative, highly technologically advanced preparation that restores blackness to plastic eand rubber elements of engine compartment. It guarantees a long-lasting anti-static and anti-soiling effect, which prevents re-deposition of dirt.