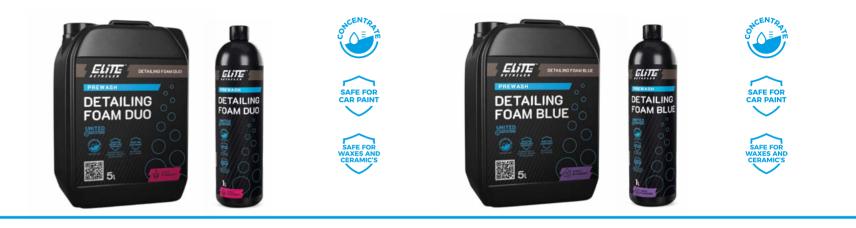

### DETAILING FOAM DUO

Highly concentrated active foam with a fresh raspberries scent and neutral pH. Creates a thick foam with a consistency cream. Thanks to the neutral reaction it is safe for coatings and waxes and for the user. Thanks to high content of surfactants perfectly softens and removes all impurities from the washed surface.

#### Usage:

Apply for a cold surface
Do not apply in direct sunlight
Dilution 1: 5-1: 15
Rinse thoroughly with water
Application method: Foam lance, sprayer, foam generator.

### DETAILING FOAM BLUE

Highly concentrated, colourful active foam with berries scent and neutral pH. Forms a thick blue foam with the consistency of a cream. Thanks to the neutral reaction it is safe for coatings and waxes and for the user. Thanks to high content of surfactants perfectly softens and removes any contamination from the surface to be cleaned.

### Usage:

Apply for a cold surface
Do not apply in direct sunlight
Dilution 1: 5-1: 15

4 Rinse thoroughly with water

Application method: Foam lance, sprayer, foam generator..