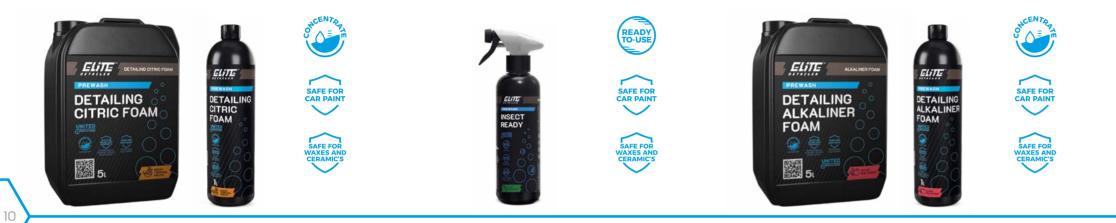

### DETAILING CITRIC FOAM

Highly concentrated active foam with a slightly acidic reaction and the smell of tropical fruits. Forms a thick foam with the consistency of a cream. It is safe for ceramic coatings. Thanks to the high content of surfactants, it is perfect for softens and removes all contaminants from the cleaned surface and removes water spots.

#### Usage:

Apply for a cold surface
Do not apply in direct sunlight

- 3. Dilution 1: 5-1: 15
- 4. Rinse thoroughly with water

**Application method:** Foam lance, sprayer, foam generator.

### INSECT READY

Designed for demanding users, ready for use, insect remover with a neutral pH. Safe for all surfaces, coatings and waxes. Thanks to the high content of surfactants and a unique composition perfectly dissolves animal proteins and insects shells.

#### Usage:

- 1. Apply for a cold surface
- 2. Do not apply in direct sunlight
- 3. Apply to cleaned surfaces and wait 2-3 minutes
- 4. If necessary, work out the product with a sponge
- 5. Rinse thoroughly with water

### Application method: Sprayer.

slightly alkaline pH. It forms a thick foam with a mutinful shett and cy cream. Thanks to the high content of surfactants perfectly softens and removes all impurities from the washed surface.

### Usage:

11 51

- 1. Apply for a cold surface
- 2. Do not apply in direct sunlight
- 3. Dilution: foam lance 1: 5-1: 15, sprayer 1:20-1:50
- 4. Rinse thoroughly with water

### Application method: Foam lance, sprayer, foam generator.

**Elite Detailer**, is a brand created by **ProElite**, Polish manufacturer of car washing products and cosmetics.

ELITE

0.1174

**RED SHOCK** 

RIM