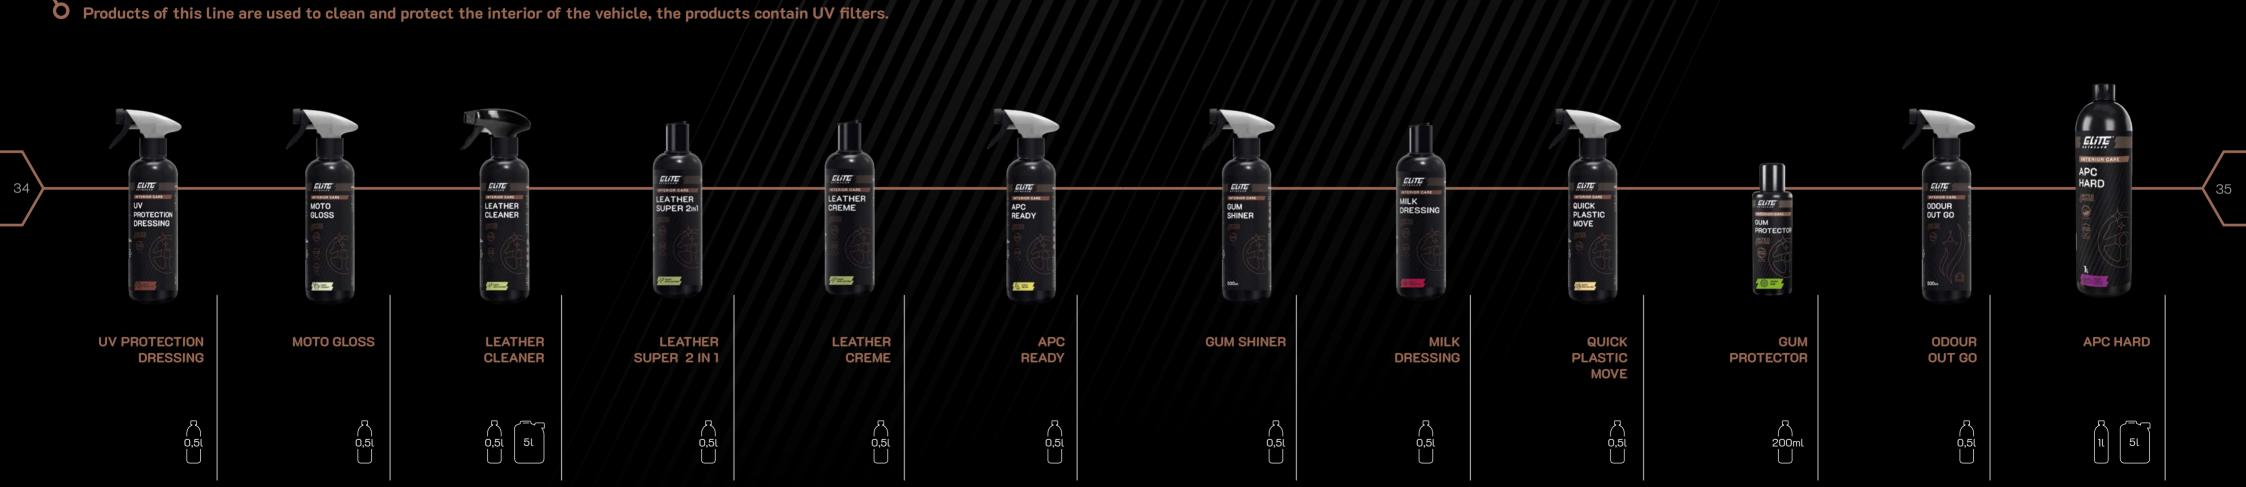

# **UV PROTECTION** DRESSING

Exclusive dressing for every kind of plastic in the interior of the vehicle. It has a pleasant chocolate aroma. Nourishes and extracts color from plastics, vinyl, rubber and painted parts, restoring their original gloss and leaving them satin finish. The product contains a UV filter and anti-static technology that delays the deposition of dust and dirt.

### **MOTO GLOSS**

Innovative, highly technologically advanced preparation that restores deep blackness for plastic and rubber elements of the engine compartment. Guaranteed durable anti-static and anti-soiling effect, which prevents re-deposition of dirt. It protects and nourishes rubber and plastic elements. Delays the process of aging and cracking of rubber elements. Quick and easy application for a wet engine, and no need for lapping the product, greatly speeds up the work...

### UV PROTECTION DRESSING

-

UV PROTECTION

DRESSING

Quick detailer for car interior care. It has a pleasant chocolate aroma. It nourishes and extracts color from plastics, vinyl and rubber, restoring their original shine. It leaves a satin finish. Includes UV filter and anti-static technology.

### MOTO GLOSS

An innovative, highly technologically advanced preparation that restores blackness to plastic eand rubber elements of engine compartment. It guarantees a long-lasting anti-static and anti-soiling effect, which prevents re-deposition of dirt.

### LEATHER CLEANER

Innovative water-based cleaner, safe for the delicate leather surfaces. Perfectly removes various types of stains and dirt, eliminates unpleasant odors, does not cause discoloration. Without solvents.

### LEATHER SUPER 2 IN 1

An innovative product containing cleaner and conditioners. Cleans and preserves leather elements. It has a UV filter. Softens and protects leather parts against re-contamination.

### LEATHER CREME

Leather cream with neutral, safe pH. Perfectly cares for and nourishes the skin, additionally it has a UV filter. It perfectly preserves and protects leather elements and seams. Thanks to an appropriate selection of ingredients, it softens leather elements and protects them against dirt.

### APC READY

Ready-to-use all-purpose cleaner for cleaning all surfaces of interior and exterior of the vehicle. Perfectly penetrates dirt and leaves a pleasant fragrance. It is safe for sensitive materials and plastics in the vehicle interior.

### GUM SHINER

Innovative ready to use preparation for renovation of rubber mats. It restores the original blackness of rubber, makes subsequent washing easier and does not cause slippery of car mats.

### MILK DRESSING

### UNITED (4 INNOVATIONS

Cockpit care product in the form of milk with the smell of fresh raspberries. Perfectly refreshes the surfaces of the dashboard and other plastic elements, leaving a satin finish. It has an antistatic effect and UV filter.

### QUICK PLASTIC MOVE

Quick dressing for interior plastics with the smell of pinacolada. Perfectly refreshes plastic elements of the vehicle, giving them a satin finish. Protects against UV rays, has an antistatic effect.

### GUM PROTECTOR

Preparation for the conservation of car gaskets. Advanced formula protects against cracking. Additionally, it moisturizes and protects against freezing.

### ODOUR OUT GO

A neutralizer that binds volatile compounds and thus eliminates unpleasant odours.

### APC HARD

Concentrated universal cleaning agent designed to remove heavy dirt from cockpits, plastics, vinyl, fabric upholstery and other elements of the vehicle interior. It has a pleasant fragrance of forest fruits. It is also suitable for removing dirt on the exterior of the vehicle.