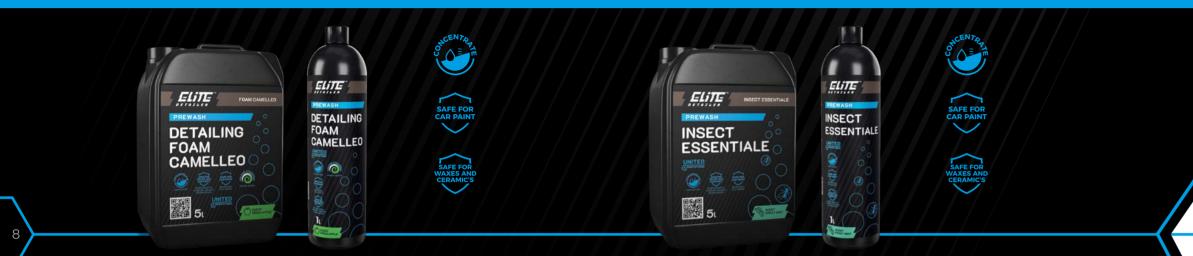

# **DETAILING FOAM** CAMELLEO

Revolutionary, changing color during washing, highly concentrated, active foam with a neutral pH and a pleasant aroma of green apple. You can safely used it for all types of coatings and car waxes. It does not irritate the skin. Thanks to high content of surfactants perfectly softens and removes any contamination from the washed surface, changing color during this process.

### **Product features:**

- ▷ novelty in the industry
- ⊳ neutral pH
- ▷ safe for ceramic coatings and waxes
- ▷ changing the color of foam a signal to start the washing process
- ▷ high performance
- ▷ thick. stable foam
- high content of surfactants
- high content of wetting ingredients
- ⊳ pleasant smell
- ▷ foam level control, quick rinsing and extinction of foam

# **INSECT ESSENTIALE**

An innovative product for removing insects with a neutral pH, designed for demanding users. Safe for all surfaces, plastics, vinyls, aluminum, glass, ceramic coatings and waxes. The unique composition of surfactants perfectly dissolves animal proteins and insects shells. The product also removes birds droppings.

#### Product features:

- ▷ neutral pH
- ▷ safe for ceramic coatings and waxes
- ▷ removes insects
- ▷ pleasant smell
- ▷ high performance
- ▷ removes birds droppings