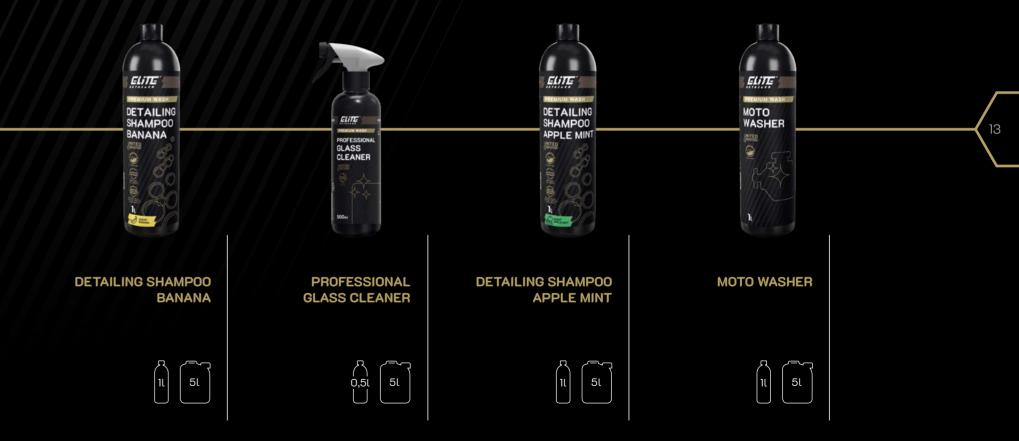

# DETAILING SHAMPOO BANANA

Highly concentrated shampoo with neutral pH and a pleasant banana scent. It creates dense, stable active foam that will perfectly soften any dirt. Perfectly removes impurities, ensures optimal slip of sponges and washing gloves. Fully safe for coatings and waxes.

### **Product features:**

- ⊳ neutral pH
- safe for ceramic coatings and waxes
- ⊳ thick, active foam
- ▷ suitable slip for sponges and washing gloves
- ⊳ pleasant banana smell
- excellent cleaning properties
- high performance
- high content of surfactants
- ▷ foam level control, quick rinsing and extinction of foam

# PROFESSIONAL GLASS CLEANER

A preparation for cleaning windows and mirrors. It perfectly eliminates all dirt, including difficult to remove organic and mineral impurities, such as birds droppings, water spots and nicotine film. It evaporates quickly

- ▷ does not leave streaks
- evaporates quickly at low temperatures
- ▷ safe for tinted windows
- ▷ excellent cleaning properties
- ▷ removes difficult stains, fats, nicotine film
- does not require long polishing
- ▷ high performance

#### DETAILING SHAMPOO APPLE MINT

Highly concentrated shampoo with a slightly acidic pH reaction and smell of apple and mint. Forms a dense and stable active foam which perfectly softens the dirt. Thanks to its high content of surface active ingredients perfectly removes all impurities and ensures optimal sliding of the sponges and washing gloves. Safe for coatings and waxes.

### MOTO WASHER

Alkaline concentrate for the removal of greasy deposits and tarnishes occurring inside the engine compartment. With respectively selected components is safe for the plastic and rubber. Does not cause the formation of white deposits on cleaned surfaces.