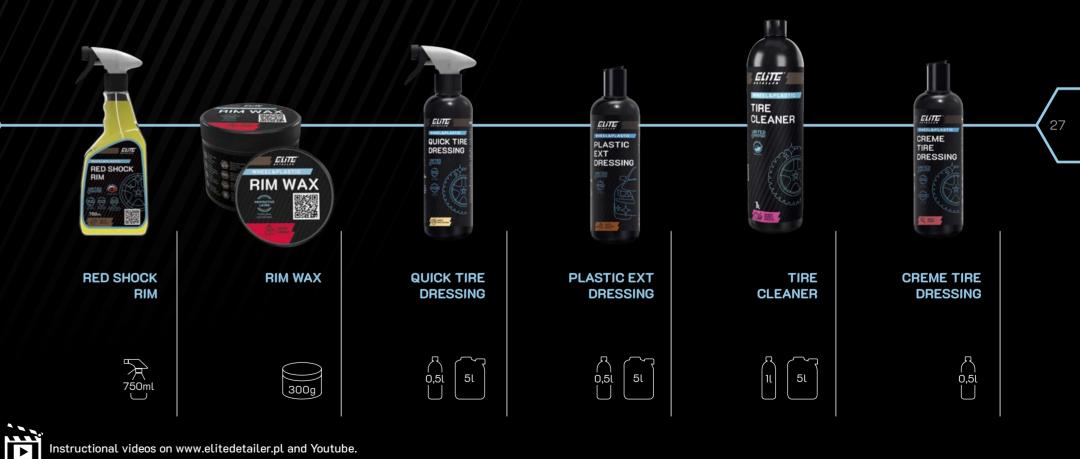

### WHEEL& PLASTIC

### UNITED (4 INNOVATIONS

**b** Products of this line are used for cleaning and maintenance of tyres, rims and exterior plastics.