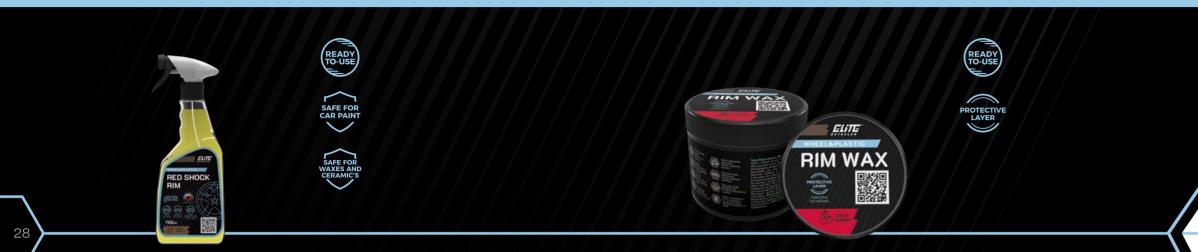

# **RED SHOCK RIM**

A gel preparation for removing metallic impurities and deposits from brake pads. The product has a neutral pH and coffee aroma. Safe for all types of rims, chrome, nickel, plastics and car paint. It creates the effect of the so-called "bleeding rim" in which all metallic impurities become red-violet. The right product viscosity ensures a long time of action on the surface and penetration of all stains.

### Product features:

- ⊳ neutral pH
- bleeding effect, change of color
- ▷ safe for all surfaces, glass, plastic, chrome, aluminum
- ▷ pleasant coffee smell
- ▷ high performance
- high content of surfactants
- ▷ consistency guarantees a long stay time on cleaned surface
- ▷ removes 100% metallic impurities, volatile rust and dust from brake pads

# **BIM WAX**

Highly technologically advanced synthetic wax for rims. It has a refreshing scent of melon. Protects against harmful weather conditions and penetration of dust from brake pads into the rim structure. In addition, it prevents re-deposition of dirt and leaves a long-lasting gloss and a hydrophobic protective layer.

### Product features:

- ▷ easy application
- creates a protective coating
- ⊳ pleasant smell

RIM WAX

ELITE

HEEL&PLASTIC **RIM WAX** 

PROTECTIVE LAYER POWLOKA OCHRONNA

- high hydrophobicity
- ▷ gives a high gloss
- ▷ delays deposition of dirt and dust from brake pads