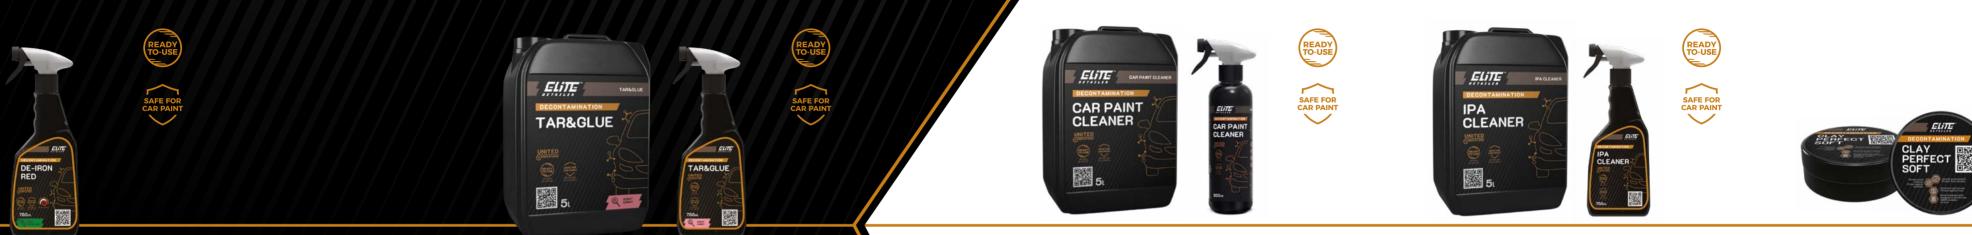

### DECONTAMINATION

### UNITED (4 INNOVATIONS

Products of this line are used to thoroughly clean the paint from metallic deposits, volatile rust, tar, resin and asphalt. After the application of these products, the paint is thoroughly cleaned and ready to apply waxes and coatings.

### CAR PAINT CLEANER

Water-based cleaner for car body without solvents and abrasives. Safe for car paints. Perfectly removes previously applied waxes and degreases car paint preparing it for further applications.

### IPA CLEANER

Isopropyl alcohol 99%, degreases car body. Chemically inert for most materials.

### CLAY PERFECT SOFT

Gentle and safe for car body clay to remove all impurities from the car body. Clay thanks to carefully selected ingredients, does not crumble and quickly obtains the desired consistency.