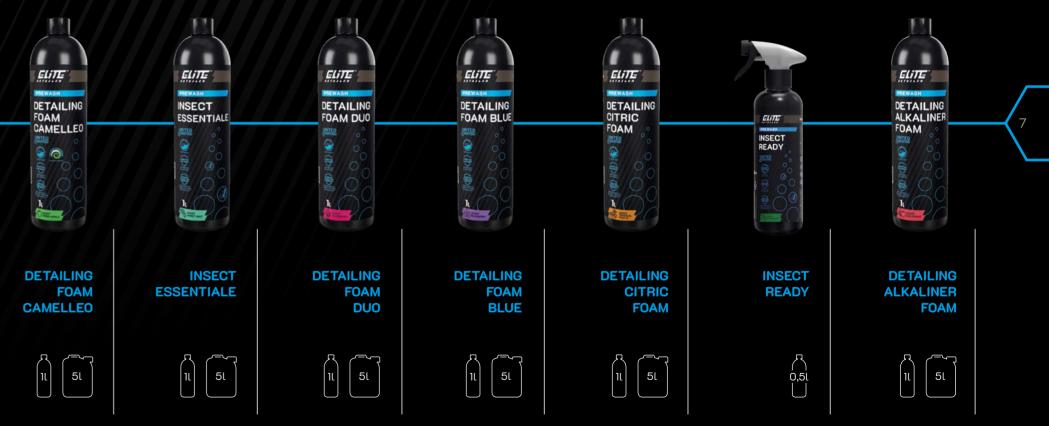

### PREWASH

# **DETAILING FOAM** CAMELLEO

Revolutionary, changing color during washing, highly concentrated, active foam with a neutral pH and a pleasant aroma of green apple. You can safely used it for all types of coatings and car waxes. It does not irritate the skin. Thanks to high content of surfactants perfectly softens and removes any contamination from the washed surface, changing color during this process.

# **INSECT ESSENTIALE**

An innovative product for removing insects with a neutral pH, designed for demanding users. Safe for all surfaces, plastics, vinyls, aluminum, glass, ceramic coatings and waxes. The unique composition of surfactants perfectly dissolves animal proteins and insects shells. The product also removes birds droppings.

### DETAILING FOAM CAMELLEO

Revolutionary, colour-changing during washing, highly concentrated active foam with the smell of green apple and neutral pH. Forms a thick foam with the consistency of a cream. Thanks to the neutral reaction it is safe for coatings and waxes and for the user. Thanks to its high surfactants content perfectly softens and removes all impurities from the washed surface.

### INSECT ESSENTIALE

Suitable for demanding users preparation for insects removal with neutral pH. Safe for all surfaces, coatings and waxes. Thanks to the high content of surfactants and unique composition perfectly dissolves animal proteins and insect shells.

### DETAILING FOAM DUO

Highly concentrated active foam with a fresh raspberries scent and neutral pH. Creates a thick foam with a consistency cream. Thanks to the neutral reaction it is safe for coatings and waxes and for the user. Thanks to high content of surfactants perfectly softens and removes all impurities from the washed surface.

### DETAILING FOAM BLUE

Highly concentrated, colourful active foam with berries scent and neutral pH. Forms a thick blue foam with the consistency of a cream. Thanks to the neutral reaction it is safe for coatings and waxes and for the user. Thanks to high content of surfactants perfectly softens and removes any contamination from the surface to be cleaned.

### DETAILING CITRIC FOAM

Highly concentrated active foam with a slightly acidic reaction and the smell of tropical fruits. Forms a thick foam with the consistency of a cream. It is safe for ceramic coatings. Thanks to the high content of surfactants, it is perfect for softens and removes all contaminants from the cleaned surface and removes water spots.

### INSECT READY

Designed for demanding users, ready for use, insect remover with a neutral pH. Safe for all surfaces, coatings and waxes. Thanks to the high content of surfactants and a unique composition perfectly dissolves animal proteins and insects shells.

### Application method: Sprayer.

slightly alkaline pH. It forms a thick foam with a mutinful shett and cy cream. Thanks to the high content of surfactants perfectly softens and removes all impurities from the washed surface.