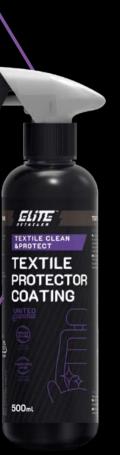

# **TEXTILE PROTECTOR** COATING

Highly technologically advanced impregnant for fabric upholstery based on nanotechnology, which operates on the principle of surface water repellency. Impregnated textiles repels water molecules and dirt, not allowing them to penetrate into the fibers, so that the upholstery stays clean longer. Restores the fabric's original and vibrant colour. UV filter protects the fabric against loss of colour. The product has a high resistance on abrasion from upholstery, which gives a protective effect is maintained for a long time.

### Product features:

- ▷ protective coating against dirt
- brings out and nourishes colors
- high performance
- ▷ contains a UV filter
- resistant to abrasion
- contains nanoparticles
- can be used for clothing