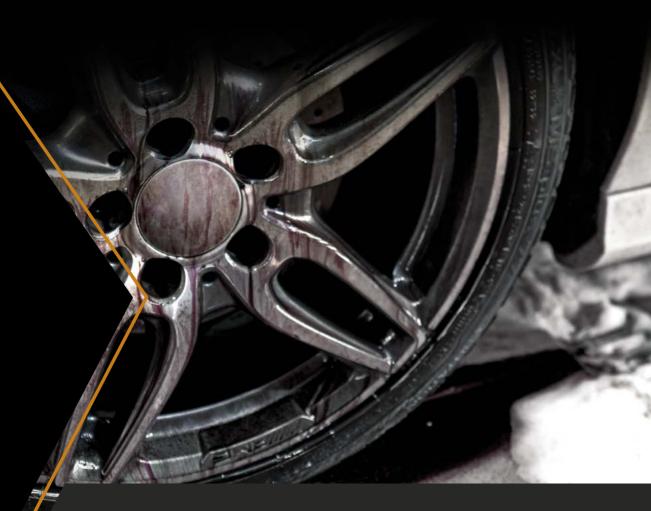

### Deironization.

The word "deironization" is a combination of the prefix "de" and the word iron. We can therefore understand it as removing, separating iron.

There are several methods of deironization:

- mechanical cleaning.
- complexation

The first two methods - acid etching and mechanical removal of iron - can cause side effects such as erosion or abrasion of the cleaned surface. The last one means the complexation of iron ions on the cleaned surface. Its main advantage is that it does not require the use of highly corrosive solutions.

### WHAT IS COMPLEXATION?

Two molecules form a complex together, one is iron, and the other is a chemical used for cleaning (complexation). Iron tarnish (particle) on the surface is treated with a complexing agent and then turns from solid (tarnish, particle) to liquid, dissolving. The iron is trapped by the organic molecule and locked in "forceps", preventing it from escaping and re-depositing elsewhere. Five- or six- membered rings are then formed between the metal and the molecule.

Connections of this type are very durable, therefore the colour of the fluid changes during the process at the site of the reaction.

**Complexation with a deironizer** is safe for varnishes. It slowly dissolves the iron filings and then detaches them from the surface. The residues can be washed off with water only.