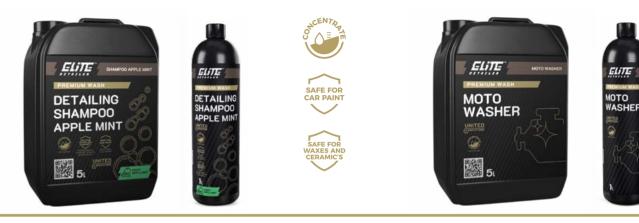

#### DETAILING SHAMPOO APPLE MINT

Highly concentrated shampoo with a slightly acidic pH reaction and smell of apple and mint. Forms a dense and stable active foam which perfectly softens the dirt. Thanks to its high content of surface active ingredients perfectly removes all impurities and ensures optimal sliding of the sponges and washing gloves. Safe for coatings and waxes.

### MOTO WASHER

Alkaline concentrate for the removal of greasy deposits and tarnishes occurring inside the engine compartment. With respectively selected components is safe for the plastic and rubber. Does not cause the formation of white deposits on cleaned surfaces.