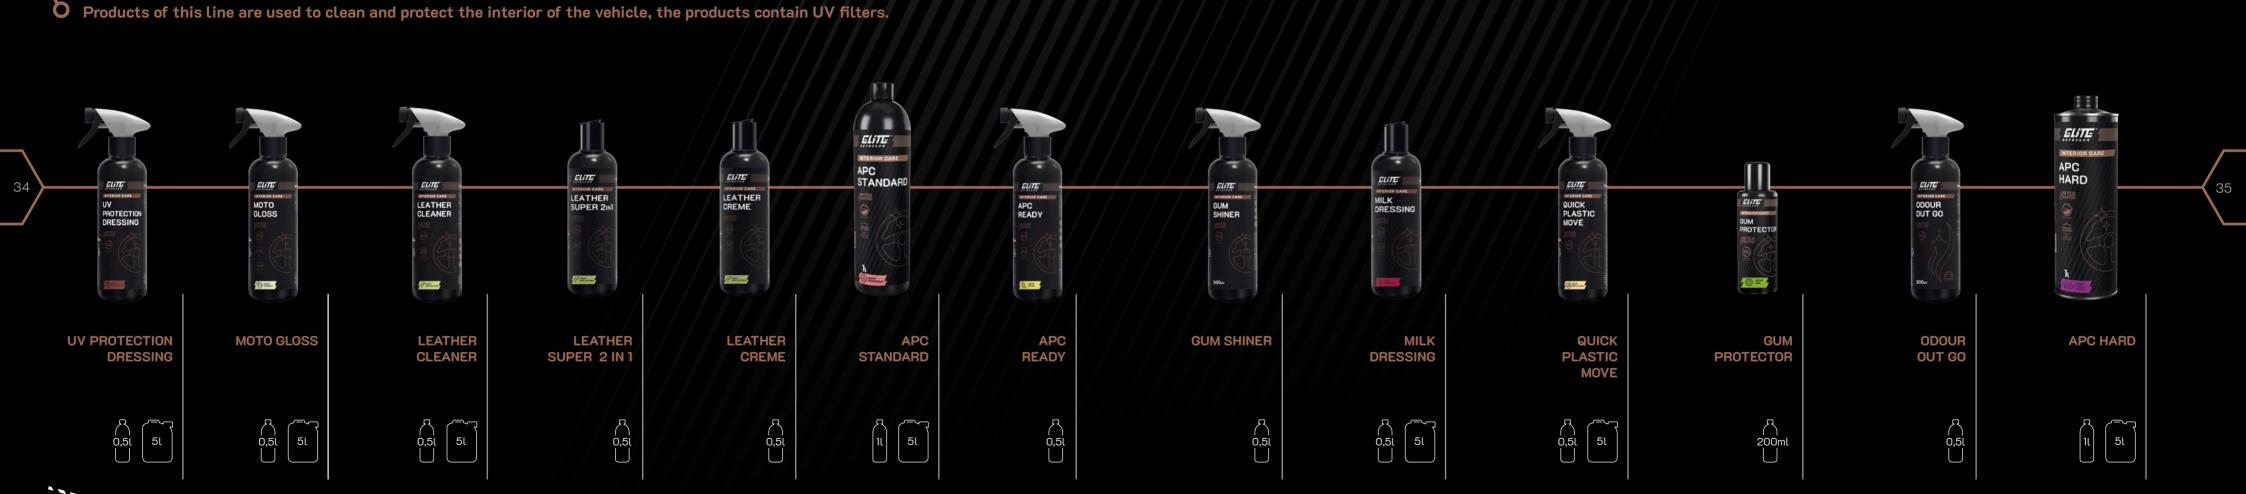

# UV PROTECTION DRESSING

Exclusive dressing for every kind of plastic in the interior of the vehicle. It has a pleasant chocolate aroma. Nourishes and extracts color from plastics, vinyl, rubber and painted parts, restoring their original gloss and leaving them satin finish. The product contains a UV filter and anti-static technology that delays the deposition of dust and dirt.

# MOTO GLOSS

Innovative, highly technologically advanced preparation that restores deep blackness for plastic and rubber elements of the engine compartment. Guaranteed durable anti-static and anti-soiling effect, which prevents re-deposition of dirt. It protects and nourishes rubber and plastic elements. Delays the process of aging and cracking of rubber elements. Quick and easy application for a wet engine, and no need for lapping the product, greatly speeds up the work...

#### LEATHER CLEANER

Innovative water-based cleaner, safe for the delicate leather surfaces. Perfectly removes various types of stains and dirt, eliminates unpleasant odors, does not cause discoloration. Without solvents.

#### **LEATHER SUPER 2 IN 1**

An innovative product containing cleaner and conditioners. Cleans and preserves leather elements. It has a UV filter. Softens and protects leather parts against re-contamination.

## LEATHER CREME

Leather cream with neutral, safe pH. Perfectly cares for and nourishes the skin, additionally it has a UV filter. It perfectly preserves and protects leather elements and seams. Thanks to an appropriate selection of ingredients, it softens leather elements and protects them against dirt.

## APC STANDARD

Universal concentrated product for cleaning all surfaces in the interior and exterior of the vehicle. Perfectly penetrates dirt and leaves a pleasant fragrance. It is safe for sensitive materials and plastics inside vehicles.

#### APC READY

Ready-to-use all-purpose cleaner for cleaning all surfaces of interior and exterior of the vehicle. Perfectly penetrates dirt and leaves a pleasant fragrance. It is safe for sensitive materials and plastics in the vehicle interior.

#### **GUM SHINER**

Innovative ready to use preparation for renovation of rubber mats. It restores the original blackness of rubber, makes subsequent washing easier and does not cause slippery of car mats.

#### MILK DRESSING

Cockpit care product in the form of milk with the smell of fresh raspberries. Perfectly refreshes the surfaces of the dashboard and other plastic elements, leaving a satin finish. It has an antistatic effect and UV filter.

### QUICK PLASTIC MOVE

Quick dressing for interior plastics with the smell of pinacolada. Perfectly refreshes plastic elements of the vehicle, giving them a satin finish. Protects against UV rays, has an antistatic

## **GUM PROTECTOR**

Preparation for the conservation of car gaskets. Advanced formula protects against cracking. Additionally, it moisturizes and protects against freezing.

- 1. Apply to a clean and dry gasket using the included applicator
- 2. Spread evenly and let it dry

#### APC HARD

Concentrated universal cleaning agent designed to remove heavy dirt from cockpits, plastics, vinyl, fabric upholstery and other elements of the vehicle interior. It has a pleasant fragrance of forest fruits. It is also suitable for removing dirt on the exterior of the vehicle.