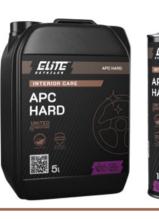

#### APC HARD

Concentrated universal cleaning agent designed to remove heavy dirt from cockpits, plastics, vinyl, fabric upholstery and other elements of the vehicle interior. It has a pleasant fragrance of forest fruits. It is also suitable for removing dirt on the exterior of the vehicle.

#### Usage:

- 1. Dilution from 1:5-1:15
- 2. Apply to the surface to be cleaned using a sprayer or a prespray cloth.
- 3. Work out the product on the surface with microfiber or a brush
- 4. Remove excess with clean microfibre

Application method: Sprayer.

Elite Detailer, is a line of specialist cosmetics for cleaning, renovation and conservation of all external and internal parts of your vehicle.

ELiTE

ELITE

INTERIOR CARE

SCEN NEW LEATHER