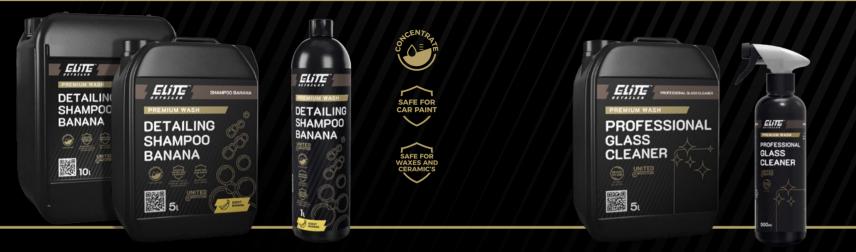

# DETAILING SHAMPOO BANANA

Highly concentrated shampoo with neutral pH and a pleasant banana scent. It creates dense, stable active foam that will perfectly soften any dirt. Perfectly removes impurities, ensures optimal slip of sponges and washing gloves. Fully safe for coatings and waxes.

A preparation for cleaning windows and mirrors. It perfectly eliminates all dirt, including difficult to remove organic and mineral impurities, such as birds droppings, water spots and nicotine film. It evaporates quickly

even at low temperatures. Safe for tinted windows. It does not leave streaks, does not require long polishing.