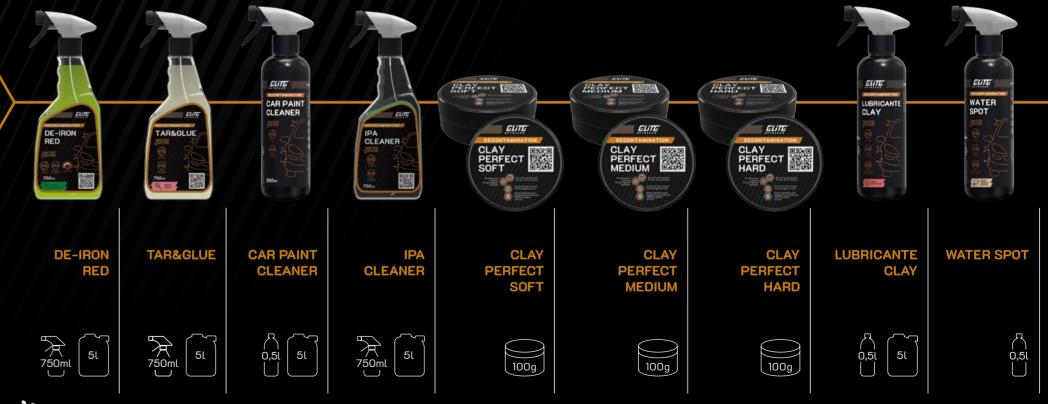

Products of this line are used to thoroughly clean the paint from metallic deposits, volatile rust, tar, resin and asphalt. After the application of these products, the paint is thoroughly cleaned and ready to apply waxes and coatings.