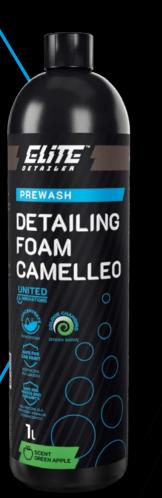

# DETAILING FOAM CAMELLEO

Revolutionary, changing color during washing, highly concentrated, active foam with a neutral pH and a pleasant aroma of green apple. You can safely used it for all types of coatings and car waxes. It does not irritate the skin. Thanks to high content of surfactants perfectly softens and removes any contamination from the washed surface, changing color during this process.

#### DETAILING FOAM CAMELLEO

Revolutionary, colour-changing during washing, highly concentrated active foam with the smell of green apple and neutral pH. Forms a thick foam with the consistency of a cream. Thanks to the neutral reaction it is safe for coatings and waxes and for the user. Thanks to its high surfactants content perfectly softens and removes all impurities from the washed surface.