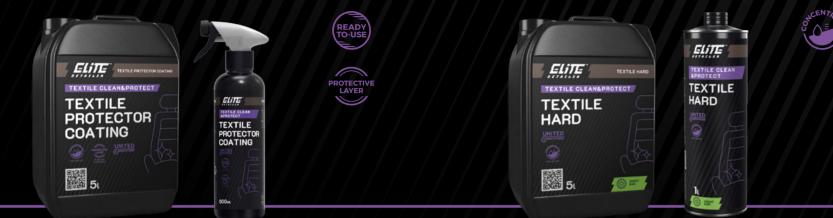

# TEXTILE PROTECTOR COATING

Highly technologically advanced impregnant for fabric upholstery based on nanotechnology, which operates on the principle of surface water repellency. Impregnated textiles repels water molecules and dirt, not allowing them to penetrate into the fibers, so that the upholstery stays clean longer. Restores the fabric's original and vibrant colour. UV filter protects the fabric against loss of colour. The product has a high resistance on abrasion from upholstery, which gives a protective effect is maintained for a long time.

# TEXTILE HARD

Low-foaming agent for washing heavy dirt from upholstery and internal plastics. For use with brushing, extraction and vacuum cleaners. It leaves a pleasant scent of kiwi. Perfectly separates dirt and fabric fiber, which allows you to get rid of the most difficult stains and dirt. Nourishes fabrics and restores their original colours. Effectively neutralizes unpleasant odors.

#### TEXTILE PROTECTOR COATING

Highly technologically advanced impregnant for fabric upholstery based on nanotechnology, which operates on the principle of surface water repellency. Impregnated textiles repels water molecules and dirt, not allowing them to penetrate into the fibers, so that the upholstery stays clean longer. Restores the fabric's original and vibrant colour.

#### **TEXTILE HARD**

Low-foaming product for washing difficult to remove dirt from upholstery and plastics. Perfectly separates dirt from the fabric fiber, which allows to get rid of the most difficult stains and dirt. It leaves a pleasant scent of kiwi.