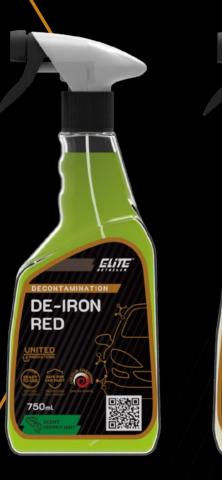

# **DE-IRON RED**

Highly technologically advanced, pH-neutral, with a pleasant mint fragrance, gel preparation for removing metallic impurities and volatile rust. Provides the so-called the effect of "bleeding" to metallic dirt on the car paint. Safe for all surfaces, car paint, glass and plastics. The high viscosity of the product ensures long time of remaining on the surface being cleaned and deep penetration of impurities.

#### Product features:

- ▶ neutral pH
- > "bleeding effect", change of color
- Safe for all surfaces like glass, plastic, chrome, aluminum
- ▶ pleasant mint scent
- ▶ high performance
- ▶ high content of surfactants
- consistency that guarantees a long stay time on the cleaned surface
- removes 100% of metallic impurities
   and volatile rust

#### DE-IRON RED

Gel preparation for removal of metallic impurities and volatile rust with neutral pH and ,bleeding' effect. Safe for all surfaces. The preparation has a smell of peppermint, thanks to which the application and working with it is more pleasant.

#### Usage:

- 1. Apply to a cool car body with a sprayer
- 2. Leave for a few minutes and prevent drying
- 3. If necessary, work out the product on the with a brush or a soft brush
- 4. Rinse thoroughly with water after changing the color to red