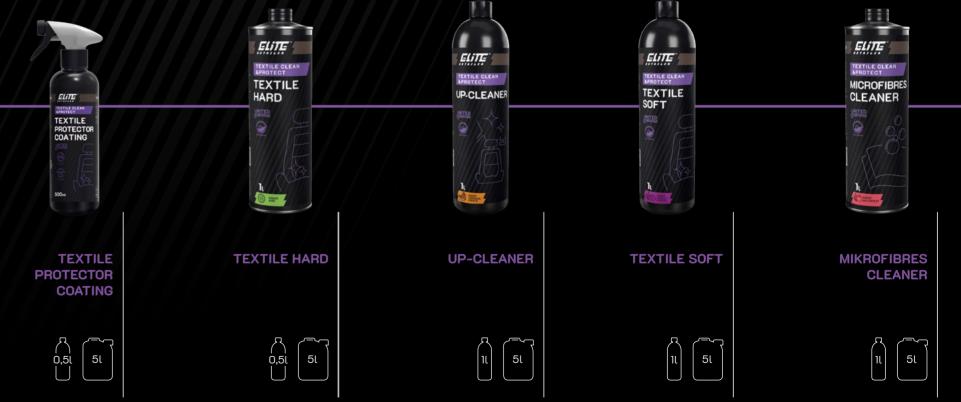

# **TEXTILE CLEAN & PROTECT**

# TEXTILE PROTECTOR COATING

Highly technologically advanced impregnant for fabric upholstery based on nanotechnology, which operates on the principle of surface water repellency. Impregnated textiles repels water molecules and dirt, not allowing them to penetrate into the fibers, so that the upholstery stays clean longer. Restores the fabric's original and vibrant colour. UV filter protects the fabric against loss of colour. The product has a high resistance on abrasion from upholstery, which gives a protective effect is maintained for a long time.

# TEXTILE HARD

Low-foaming agent for washing heavy dirt from upholstery and internal plastics. For use with brushing, extraction and vacuum cleaners. It leaves a pleasant scent of kiwi. Perfectly separates dirt and fabric fiber, which allows you to get rid of the most difficult stains and dirt. Nourishes fabrics and restores their original colours. Effectively neutralizes unpleasant odors.

#### **UP-CLEANER**

Shampoo for textiles, headliners and car upholstery sensitive to soaking. Thanks to the contamination complexing technology, it penetrates the fibre structure and removes the heaviest dirt. No rinsing required.

#### TEXTILE SOFT

Soft concentrate for washing upholstery and other textiles surfaces. Perfectly removes coffee stains and greasy dirt. Leaves a pleasant fruity fragrance. Thanks to the composition of appropriate ingredients perfectly nourishes fabrics and restores their original colours.

## MIKROFIBRES CLEANER

Innovative washing liquid for microfibres. Perfectly removes stains from waxes and greases. It has antistatic properties thanks to which the microfiber becomes soft and fluffy after