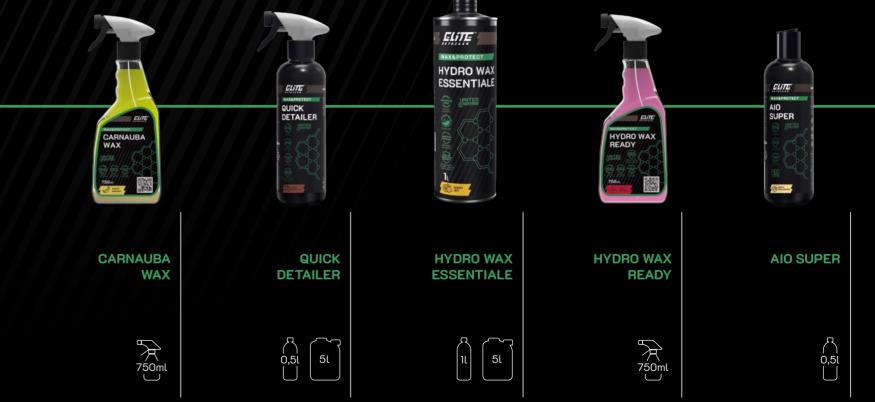

# **CARNAUBA WAX**

Two-phase, liquid wax with high content of brazilian Carnauba. High-Tech product gives the car body gloss and depth of colour. Permanently protects against harmful effects ofatmospheric conditions. Polishing and lapping the product is simple and fast, and all thanks to carefully selected wax ingredients. Product evaporates quickly and leaves no streaks.

# QUICK DETAILER

Highly technologically advanced product based on synthetic polymers and waxes with a chocolate scent. It cleans the car body and gives a perfect shine, extracts the depth of colour and protects against harmful effects of atmospheric conditions. Leave long-lasting hydrophobic effect. Large content of polymers and synthetic waxes guarantees long-term effect. Thanks to carefully selected ingredients, polishing and lapping of the product is fast and comfortable. The product evaporates quickly and leaves no streaks.

### HYDRO WAX ESSENTIALE

Liquid synthetic wax applied to wet or dry surfaces. It has excellent hydrophobic properties, gives a high gloss and brings out the depth of colour. Protects car paint against atmospheric conditions. Thanks to carefully selected ingredients, polishing and lapping product is simple and fast. The product leaves no streaks.

#### HYDRO WAX READY

Liquid synthetic wax applied to wet or dry surfaces. It has excellent hydrophobic properties, gives a high gloss and brings out the depth of colour. Protects car paint against atmospheric conditions. Thanks to carefully selected ingredients, polishing and lapping product is simple and fast. The product leaves no streaks.

#### AIO SUPER

The innovative "3 in 1" product which contains cleaner, glaze and sealant. Cleans, masks minor imperfections and protects the paint. Leaves a durable hydrophobic coating. Thanks to carefully selected ingredients, polishing and lapping of prod-