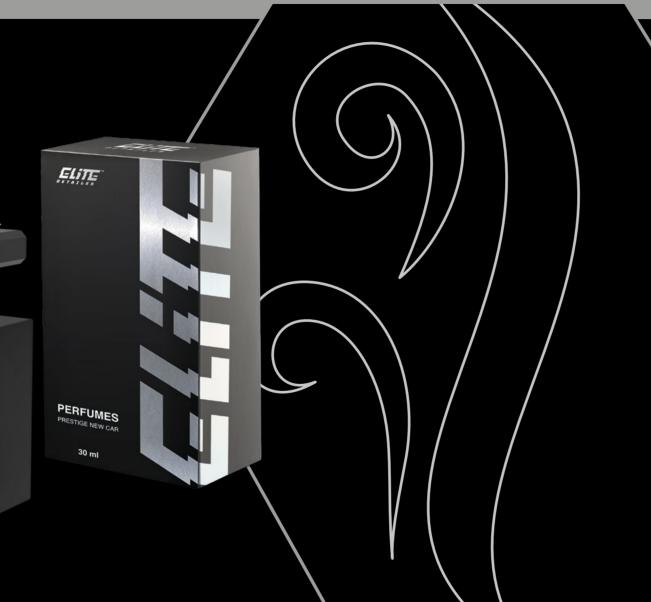

# **PERFUMES** PRESTIGE NEW CAR

Car perfumes with the scent of a new car. A special composition of essential oils leaves a pleasant fragrance for a long time. Exclusive glass bottle with a capacity of 30 ml will always find a place in the car.

## Product features:

- ▶ high performance
- ▶ exclusive packaging

Exclusive fragrances for your car.

PERFUMES
PRESTIGE SPRING

PERFUMES
PRESTIGE SUMMER

PERFUMES
PRESTIGE WINTER