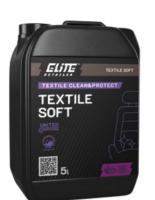

#### TEXTILE SOFT

Soft concentrate for washing upholstery and other textiles surfaces. Perfectly removes coffee stains and greasy dirt. Leaves a pleasant fruity fragrance. Thanks to the composition of appropriate ingredients perfectly nourishes fabrics and restores their original colours.

#### Usage:

- 1. Dilution from 1:5-1:10
- 2. Apply to the surface to be cleaned using a sprayer.
- 3. Work out the product with a brush.
- 4. Wipe the surface with a clean microfiber or vacuum cleaner.
- 5. Leave surfaces to dry or vacuum with a vacuum cleaner