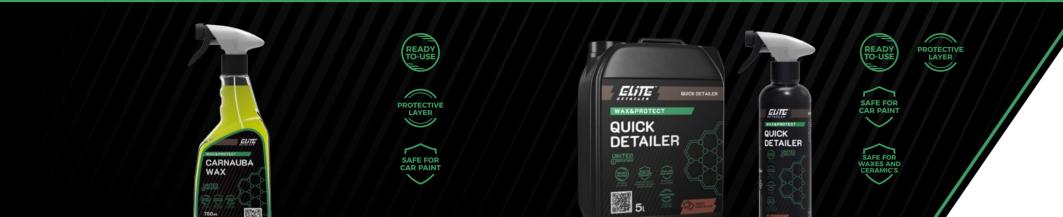

# **CARNAUBA WAX**

Two-phase, liquid wax with high content of brazilian Carnauba. High-Tech product gives the car body gloss and depth of colour. Permanently protects against harmful effects ofatmospheric conditions. Polishing and lapping the product is simple and fast, and all thanks to carefully selected wax ingredients. Product evaporates quickly and leaves no streaks.

# QUICK DETAILER

Highly technologically advanced product based on synthetic polymers and waxes with a chocolate scent. It cleans the car body and gives a perfect shine, extracts the depth of colour and protects against harmful effects of atmospheric conditions. Leave long-lasting hydrophobic effect. Large content of polymers and synthetic waxes guarantees long-term effect. Thanks to carefully selected ingredients, polishing and lapping of the product is fast and comfortable. The product evaporates quickly and leaves no streaks.

**b** Products of this line are highly technologically advanced waxes and polymers used to protect and renovate the car body.

Instructional videos on www.elitedetailer.pl and Youtube.