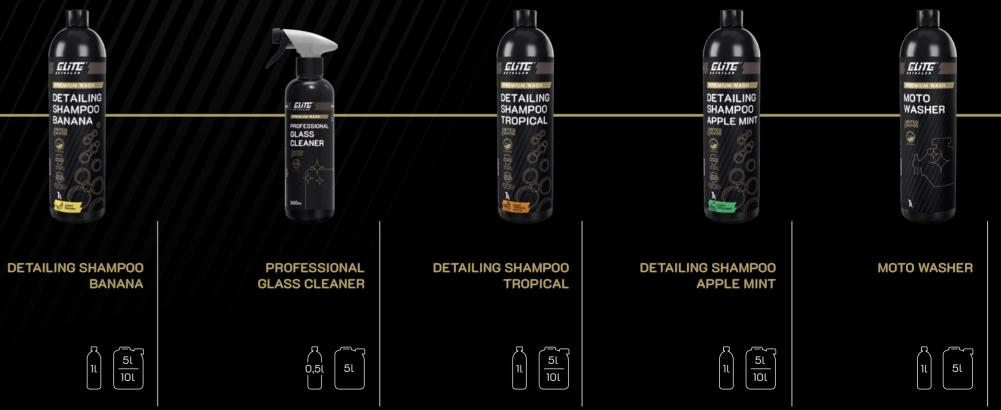

# DETAILING SHAMPOO BANANA

Highly concentrated shampoo with neutral pH and a pleasant banana scent. It creates dense, stable active foam that will perfectly soften any dirt. Perfectly removes impurities, ensures optimal slip of sponges and washing gloves. Fully safe for coatings and waxes.

A preparation for cleaning windows and mirrors. It perfectly eliminates all dirt, including difficult to remove organic and mineral impurities, such as birds droppings, water spots and nicotine film. It evaporates quickly

even at low temperatures. Safe for tinted windows. It does not leave streaks, does not require long polishing.

#### **DETAILING SHAMPOO TROPICAL**

Highly concentrated shampoo with neutral pH and tropical fruits scent. Forms a thick and stable active foam which perfectly softens the dirt. Thanks to its high content of surface active ingredients perfectly removes all impurities and ensures optimal sliding of the sponges and washing gloves. Safe for coatings and waxes.

#### **DETAILING SHAMPOO APPLE MINT**

ELITE

DETAILING SHAMPOO APPLE MI

€ €

10

Highly concentrated shampoo with a slightly acidic pH reaction and smell of apple and mint. Forms a dense and stable active foam which perfectly softens the dirt. Thanks to its high content of surface active ingredients perfectly removes all impurities and ensures optimal sliding of the sponges and washing gloves. Safe for coatings and waxes.

## MOTO WASHER

Alkaline concentrate for the removal of greasy deposits and tarnishes occurring inside the engine compartment. With respectively selected components is safe for the plastic and rubber. Does not cause the formation of white deposits on cleaned surfaces.