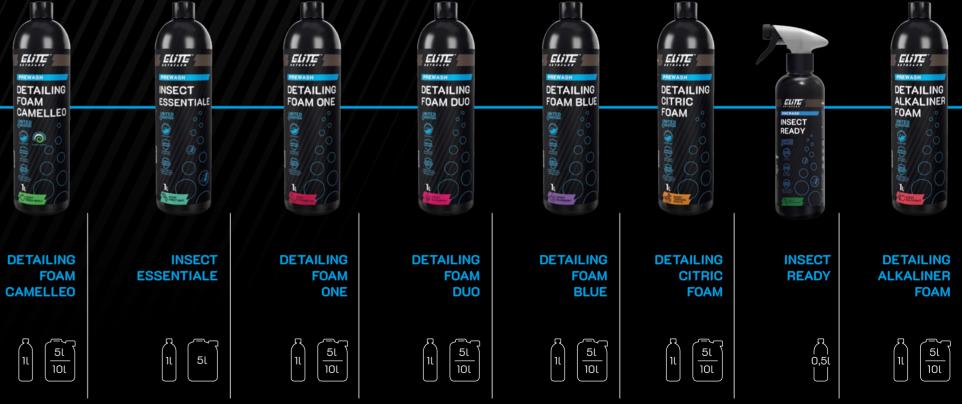

# DETAILING FOAM CAMELLEO

Revolutionary, changing color during washing, highly concentrated, active foam with a neutral pH and a pleasant aroma of green apple. You can safely used it for all types of coatings and car waxes. It does not irritate the skin. Thanks to high content of surfactants perfectly softens and removes any contamination from the washed surface, changing color during this process.

ELITE

PREWASH

UNITED CONTROL OF CONT

INSECT

ESSENTIALE

tral pH, designed for demanding users. Safe for all surfaces, plastics, vinyls, aluminum, glass, ceramic coatings and waxes. The unique composition of surfactants perfectly dissolves animal proteins and insects shells. The product also removes birds droppings.

#### DETAILING FOAM DUO

Highly concentrated active foam with a fresh raspberries scent and neutral pH. Creates a thick foam with a consistency cream. Thanks to the neutral reaction it is safe for coatings and waxes and for the user. Thanks to high content of surfactants perfectly softens and removes all impurities from the washed surface.

Highly concentrated, colourful active foam with berries scent

and neutral pH. Forms a thick blue foam with the consistency

of a cream. Thanks to the neutral reaction it is safe for coat-

ings and waxes and for the user. Thanks to high content of

#### DETAILING CITRIC FOAM

Highly concentrated active foam with a slightly acidic reaction and the smell of tropical fruits. Forms a thick foam with the consistency of a cream. It is safe for ceramic coatings. Thanks to the high content of surfactants, it is perfect for softens and removes all contaminants from the cleaned surface and removes water spots.

#### INSECT READY

Designed for demanding users, ready for use, insect remover with a neutral pH. Safe for all surfaces, coatings and waxes. Thanks to the high content of surfactants and a unique composition perfectly dissolves animal proteins and insects shells.

### DETAILING ALKALINER FOAM

Highly concentrated active foam with a multifruit smell and slightly alkaline pH. It forms a thick foam with a consistency cream. Thanks to the high content of surfactants perfectly softens and removes all impurities from the washed surface.