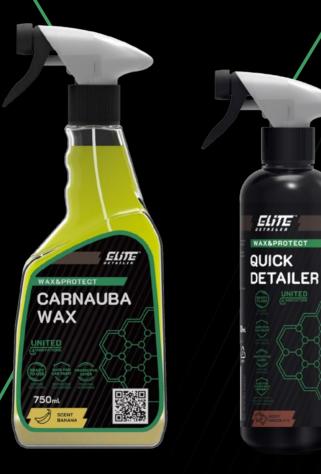

# **CARNAUBA WAX**

Two-phase, liquid wax with high content of brazilian Carnauba. High-Tech product gives the car body gloss and depth of colour. Permanently protects against harmful effects ofatmospheric conditions. Polishing and lapping the product is simple and fast, and all thanks to carefully selected wax ingredients. Product evaporates quickly and leaves no streaks.

# QUICK DETAILER

Highly technologically advanced product based on synthetic polymers and waxes with a chocolate scent. It cleans the car body and gives a perfect shine, extracts the depth of colour and protects against harmful effects of atmospheric conditions. Leave long-lasting hydrophobic effect. Large content of polymers and synthetic waxes guarantees long-term effect. Thanks to carefully selected ingredients, polishing and lapping of the product is fast and comfortable. The product evaporates quickly and leaves no streaks.