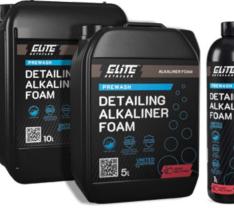

### DETAILING ALKALINER FOAM

Highly concentrated active foam with a multifruit smell and slightly alkaline pH. It forms a thick foam with a consistency cream. Thanks to the high content of surfactants perfectly softens and removes all impurities from the washed surface.

- 1. Apply for a cold surface
- 2. Do not apply in direct sunlight
- 3. Dilution: foam lance 1: 5-1: 15, sprayer 1:20-1:50
- 4. Rinse thoroughly with water

**Application method:** Foam lance, sprayer, foam generator.