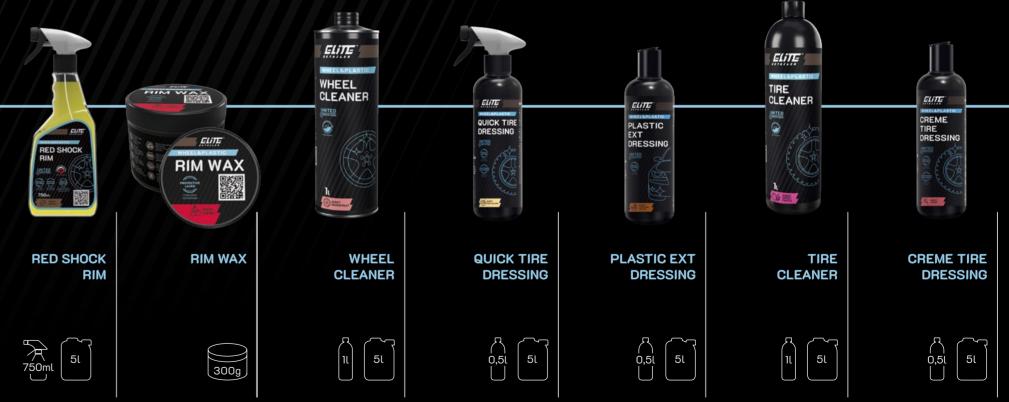

# **RED SHOCK RIM**

A gel preparation for removing metallic impurities and deposits from brake pads. The product has a neutral pH and coffee aroma. Safe for all types of rims, chrome, nickel, plastics and car paint. It creates the effect of the so-called "bleeding rim" in which all metallic impurities become red-violet. The right product viscosity ensures a long time of action on the surface and penetration of all stains.

# **RIM WAX**

Highly technologically advanced synthetic wax for rims. It has a refreshing scent of melon. Protects against harmful weather conditions and penetration of dust from brake pads into the rim structure. In addition, it prevents re-deposition of dirt and leaves a long-lasting gloss and a hydrophobic protective layer.

#### WHEEL CLEANER

Alkaline, extremely effective concentrate for washing all types of rims that perfectly removes deposits from brake pads. Safe for all types of rims.

#### QUICK TIRE DRESSING

Quick and easy to apply dressing for tires. It has a pleasant scent of balloon chewing gum. Restores the natural look, protects against harmful effects of atmospheric factors, leaves satin finish. Thanks to its resin and silica content leaves a long-lasting effect on the new tyre.

#### PLASTIC EXT DRESSING

Dressing for car exterior plastics with tropical fruit fragrance. Restores the original appearance of the plastic elements, extracts the depth of colour and protects the elements against its loss. It leaves a long-lasting hydrophobic effect.

#### TIRE CLEANER

An innovative product for cleaning and degreasing tires with a sweet fruit aroma. Prepares tires for the application of dressing by removing previously applied preparations. By displacing water, it accelerates the process of drying out the tires.

#### **CREME TIRE DRESSING**

Extremely durable cream for tires and rubber elements with a candy scent. It allows to obtain durable protection against weather conditions and prevents aging of the rubber. It leaves a long-lasting hydrophobic effect. Two finishing effects depending on the method of use. Contains resin and silica.