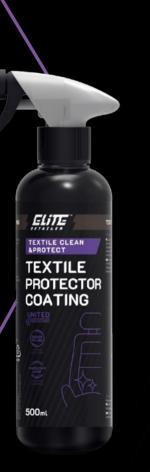

# **TEXTILE CLEAN & PROTECT**

# TEXTILE PROTECTOR COATING

Highly technologically advanced impregnant for fabric upholstery based on nanotechnology, which operates on the principle of surface water repellency. Impregnated textiles repels water molecules and dirt, not allowing them to penetrate into the fibers, so that the upholstery stays clean longer. Restores the fabric's original and vibrant colour. UV filter protects the fabric against loss of colour. The product has a high resistance on abrasion from upholstery, which gives a protective effect is maintained for a long time.

#### **Product features:**

- > protective coating against dirt
- brings out and nourishes colors
- ▶ high performance
- ▷ contains a UV filter
- ▶ resistant to abrasion
- ▶ contains nanoparticles
- b can be used for clothing